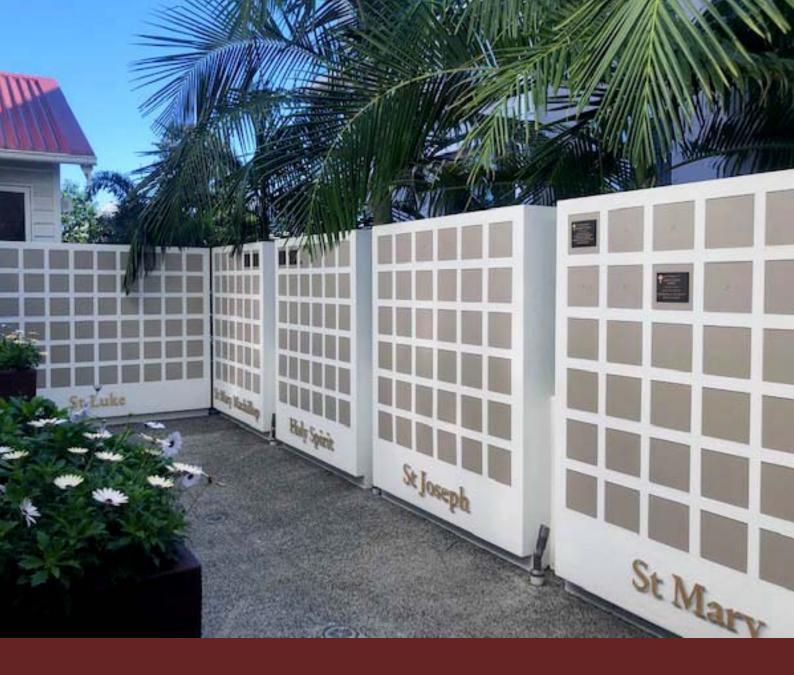

### **COLUMBARIUM WALL – NICHE OPTIONS**

Please note St Luke's Columbarium has single Niches only.

Niches are available along 5 walls:

- St Luke Wall
- St Mary MacKillop Wall
- Holy Spirit Wall
- St Joseph Wall
- St Mary Wall

The wall and niche of your choice can be selected pending availability.

Please speak to the Parish Priest or contact the Parish Office to ascertain availability.